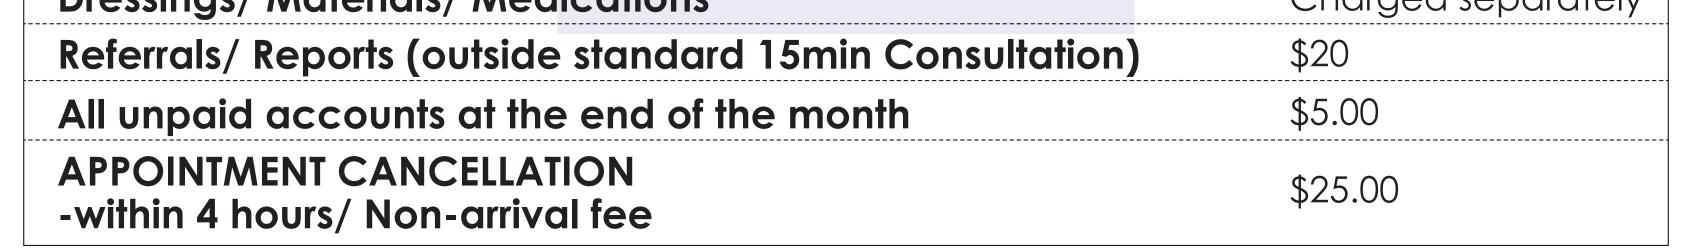

#### **NON-RESIDENTS**

| All Ages                           | \$165.00       |                    |
|------------------------------------|----------------|--------------------|
| / \ll / \GC3                       | φ100.00        |                    |
| <b>PRACTICE NURSE CONSULTATION</b> | \$35.00        | \$10.00            |
| ACC                                | •              |                    |
| Children Under 14 yrs              | FREE           | FREE               |
| 14 - 17 yrs                        | \$31.00        | \$13.00            |
| 18 - 24 yrs                        | \$40.00        | \$19.50            |
| 25 - 64 yrs                        | \$55.00        | \$19.50            |
| 65 yrs and over                    | \$50.00        | \$19.50            |
| Follow up visit                    | Fee will apply | ,                  |
| Non-funded 14+yrs (NZ eligible)    | \$55.00        | \$19.50            |
| All non-residents                  | \$110.00       |                    |
| PRESCRIPTIONS                      |                |                    |
| 48hrs Processing 18+yrs            | \$25.00        | \$17.00            |
| Under 18 yrs                       | \$10.00        | \$5.00             |
| Urgent/Same Day                    | \$30           |                    |
| Surgical Procedures                |                | By Arrangement     |
| Dressinas/ Materials/ Medications  |                | Charaed separately |