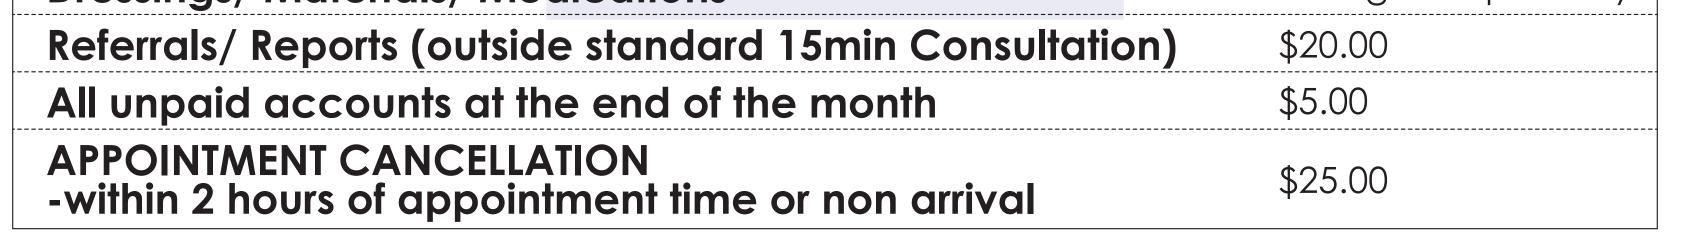

#### **NON-RESIDENTS**

| All Ages                          | \$165.00       | _                  |
|-----------------------------------|----------------|--------------------|
| PRACTICE NURSE CONSULTATION       | \$35.00        | \$10.00            |
| Children Under 14 yrs             | FREE           | FREE               |
| 14 - 17 yrs                       | \$32.50        | \$13.00            |
| 18 - 24 yrs                       | \$42.50        | \$19.50            |
| 25 - 64 yrs                       | \$57.50        | \$19.50            |
| 65 yrs and over                   | \$52.50        | \$19.50            |
| Follow up visit                   | Fee will apply | Y                  |
| Non-funded 14+yrs (NZ eligible)   | \$57.50        | \$19.50            |
| All non-residents                 | \$115.00       |                    |
| PRESCRIPTIONS                     |                |                    |
| 48hrs Processing 18+yrs           | \$25.00        | \$17.00            |
| Under 18yrs                       | \$10.00        | \$5.00             |
| Urgent/Same Day                   | \$30.00        |                    |
| Surgical Procedures               |                | By Arrangement     |
| Dressings/ Materials/ Medications |                | Charged separately |